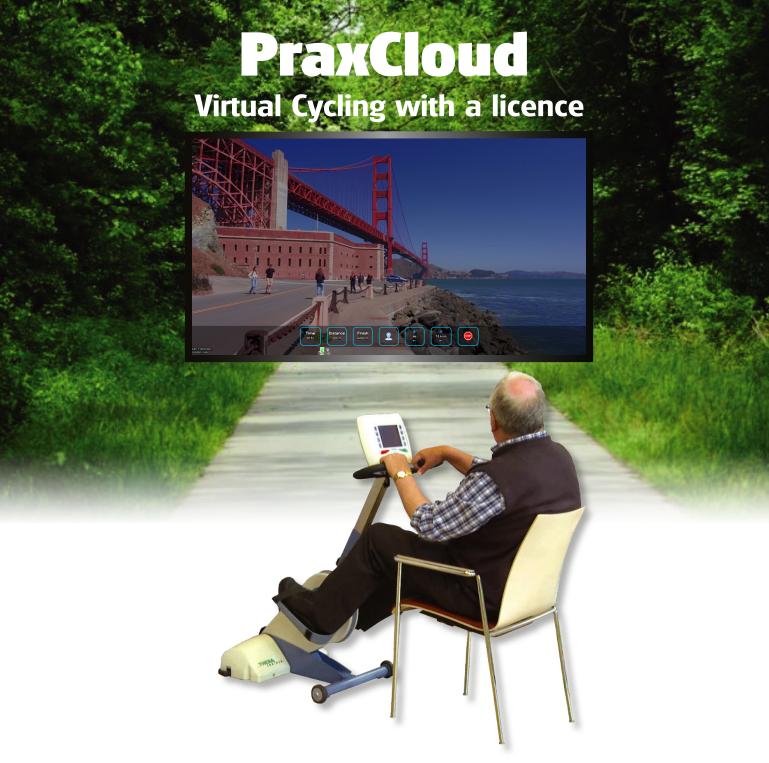

Simply connect PraxCloud to your smart TV or Android Tablet. With PraxCloud you can transform any training device into a virtual cycling bike. All devices equipped with pedals are suitable for PraxCloud. PraxCloud is delivered via an Android Computer, an Android TV Box, various Android Touch Tablets or via the PlayStore. The Cadence sensor is mounted on a crank (pedal) and a wireless Bluetooth connection is made with the software. In just 2 easy steps, the film is put into motion. Based on the rotating speed (RPM) or based on an average speed the film is set into motion and the user is stimulated to move through

marvellous landscapes. With PraxCloud, you save on investment- and replacement costs as sou only pay a license fee. Online support, software updates and a yearly 10 additional new route films are included.