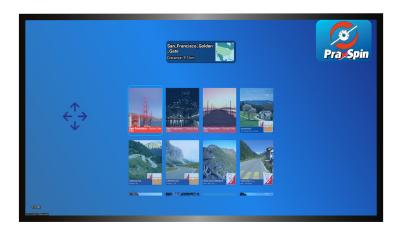

## Advantages:

- No Investment- and Replacement costs;
- Very flexible, both for registration and cancellation;
- Online support, software updates and 10 additional new route films yearly;
- · Online cliënt activity monitoring by therapist;
- User is stimulated to move;
- Very easy-to-use;
- Unique concept;
- Wireless (Bluetooth) connection;
- Possibility of customized route films;
- Every route is divided into 6 sub-sections, which can function as start;
- Mountable to every pedalling device;
- Film is played at pedalling speed with a minimum and maximum velocity;
- Additional option of playing the film at an average speed;
- Very suitable for elderly and rehabilitating people;
- Expansion possible with beautiful route films.