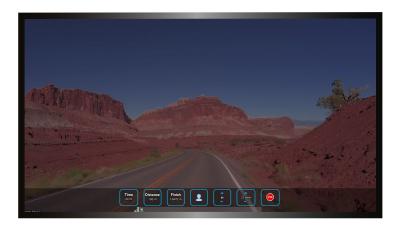

e into a virtual cycling bike. All devices equipped with pedals are suitable for PraxCloud. PraxCloud is delivered via an Android Computer, an Android TV Box, various Android Touch Tablets or via the PlayStore. The Cadence sensor is mounted on a crank (pedal) and a wireless Bluetooth connection is made with the software. In just 2 easy steps, the film is put into motion. Based on the rotating speed (RPM) or based on an average speed the film is set into motion and the user is stimulated to move through



marvellous landscapes. With PraxCloud, you save on investment- and replacement costs as sou only pay a license fee. Online support, software updates and a yearly 10 additional new route films are included.

PraxCloud is offered in a streaming (=Online) and hybrid (=Offline) variant.













## Included:

- · License for using the PraxCloud;
- · Beautiful route films with background sound;
- · Cadence sensor;
- Possibly Android Computer, Android TV Box or Android Touch Tablets.

## Advantages:

- No Investment- and Replacement costs;
- Very flexible, both for registration and cancellation;
- Online support, software updates and 10 additional new route films yearly;
- · Online cliënt activity monitoring by therapist;
- User is stimulated to move;
- Very easy-to-use;
- Unique concept;
- Wireless (Bluetooth) connection;
- Possibility of customized route films;
- Every route is divided into 6 sub-sections, which can function as start;
- Mountable to every pedalling device;
- Film is played at pedalling speed with a minimum and maximum velocity;
- Additional option of playi